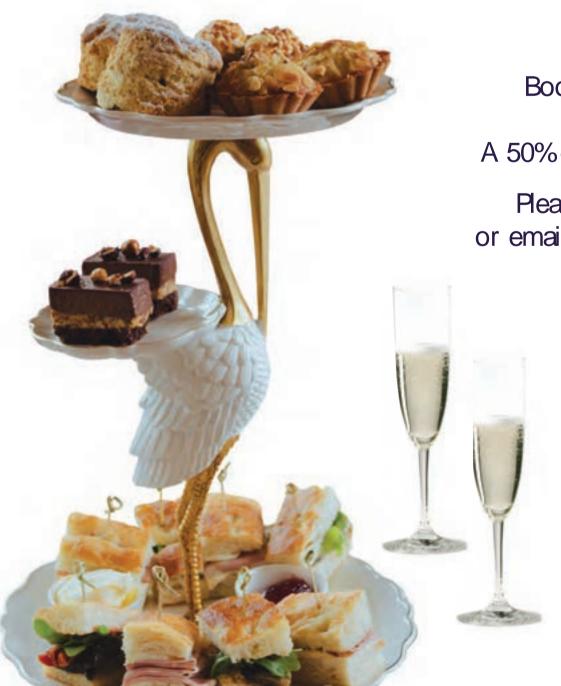

## Sandwiches

Your choice of sandwiches from the selection in the deli counter

## Something Sweet

Spiced apple frangipane tartlet

- Ginger caramel sponge cake
- Coffee, chocolate & hazelnut crunch delice
- Buttermilk fruit scones served with clotted cream & berry jam

Standard Afternoon Tea £20.00 Per person

Add something a little extra .... Luxury with Prosecco £25.00 Per person

Booking is required at least 48 hours in advance.

A 50% deposit is required at time of booking.

Please give us a call on 01803 860906, or email us at wildthyme@china-blue.co.uk.